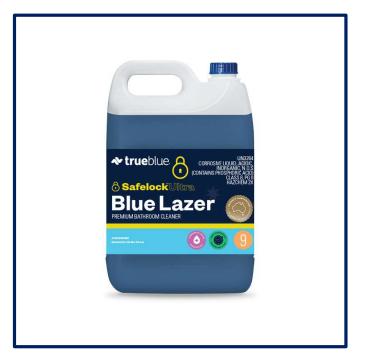

# **Safelock**Ultra BLUE LAZER

# ★ trueblue.

SDS available from our website

Safelock 2x5L packaging

Disinfectant

Fragrance = Oceanic

Appearance = Blue thick liquid